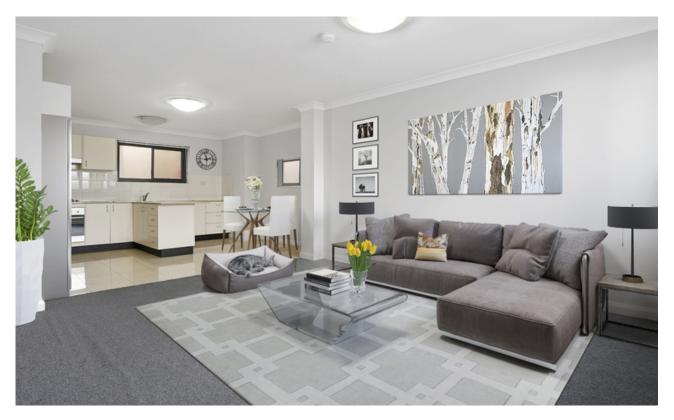

## RENOVATED - EXTENSIVE PARKLAND WALKS - PET OK

MODERN 2 BEDROOM APARTMENT OPP PARKLAND

Situated in an idyllic location adjacent to the parklands and coastal walks of Vaucluse and Watsons Bay this two bedroom apartment is ground floor with security screens. Featuring:-

- \* 2 large bedrooms with built ins with floor to mirror doors
- \* Large modern open plan kitchen with gas cooking
- \* Tiled dining area
- \* Level entry
- \* Plenty of street parking opposite
- \* Pet friendly subject to strata approval