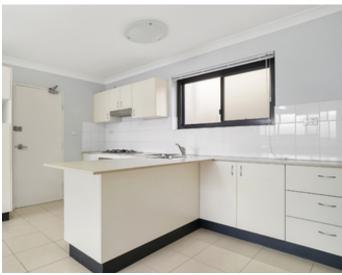

- \* 2 large bedrooms with built ins with floor to mirror doors
- \* Large modern open plan kitchen with gas cooking
- \* Tiled dining area
- \* Level entry
- \* Plenty of street parking opposite
- \* Pet friendly subject to strata approval