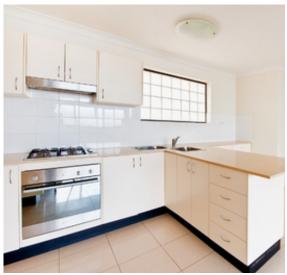

- \* 2 large bedrooms with built ins with floor to mirror doors
- \* Large modern open plan kitchen with gas cooking
- \* Tiled dining area
- \* Level entry
- \* Plenty of street parking opposite
- \* Pet friendly subject to strata approval