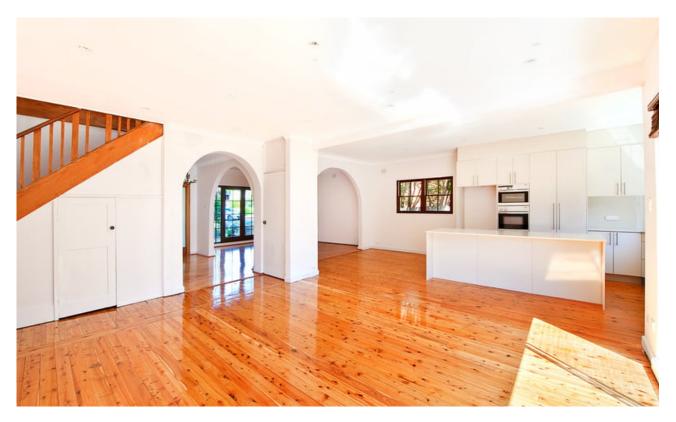

Enjoy this sun-filled, double fronted home and yard or extend for your growing family.

\* Three bedrooms \* Two bathrooms \* Beautiful polished wood flooring \* High ceilings \* Entrance hall \* Sparkling white modern open-plan kitchen with lots of storage \* Island bench breakfast bar \* Dishwasher \* Insinkerator \* Sought-after gas connections \* Separate dining/entertaining area \* Front and rear patios \* Newly painted throughout \* Three sets of large double doors opens the residence to lots of fresh, cool breeze \* Lock up garage and driveway for 3/4 cars \* Land 714.52 square meters.