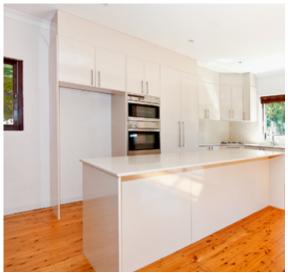

Enjoy this sun-filled, double fronted home and yard or extend for your growing family.

\* Three bedrooms \* Two bathrooms \* Beautiful polished wood flooring \* High ceilings \* Entrance hall \* Sparkling white modern open-plan kitchen with lots of storage \* Island bench breakfast bar \* Dishwasher \* Insinkerator \* Sought-after gas connections \* Separate dining/entertaining area \* Front and rear patios \* Newly painted throughout \* Three sets of large double doors opens the residence to lots of fresh, cool breeze \* Lock up garage and driveway for 3/4 cars \* Land 714.52 square meters.