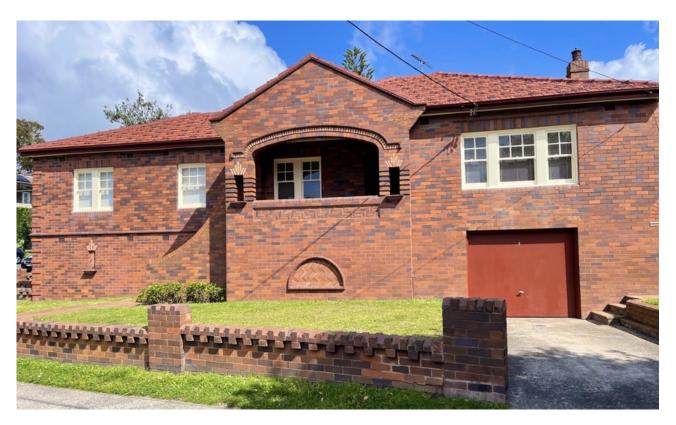

## Vaucluse, NSW 90 Old South Head Road

## THE IDEAL FAMILY HOME WITH LARGE LEVEL LEASED **BACKYARD**

INDIVIDUAL APPOINTMENTS WELCOME THROUGHOUT THE HOLIDAYS

This large single storey 3 bedroom semi with fantastic level backyard is tailor made for family living. Set across a wide frontage allotment with sought after double parking including automated LUG and storage space, you can move straight in and watch the kids enjoy the outdoors. The modern kitchen with gas cooking and dishwasher complement the list of fantastic features of the property.