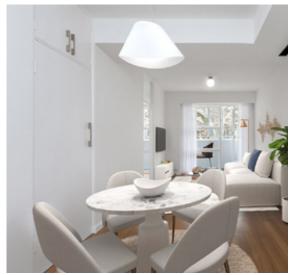

## SPACIOUS ONE BEDROOM WITH LARGE ENCLOSED BALCONY

Set amongst the restaurants and cafes of Potts Point this immaculate light filled residence has it all. The spacious interiors are complimented by the large enclosed balcony ideal for entertaining while overlooking the tree-lined street.

Features include:

Freshly painted with new blinds and sheer drapes

Timber floors

Built in storage

Short walk to all village dining and cafe strips

CBD transport on your doorstep

Large sunroom

Lift access