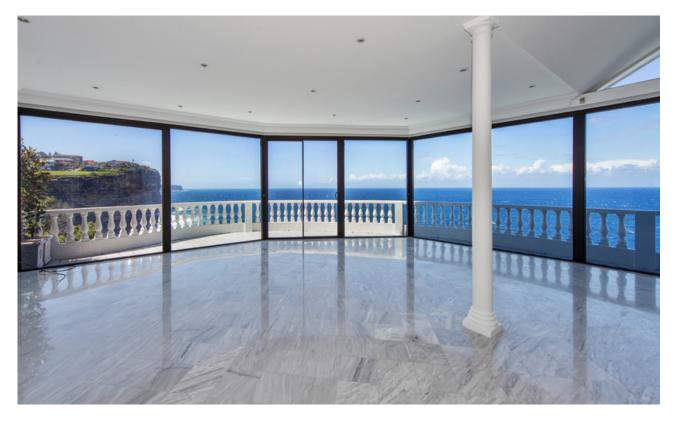

## BREATHTAKING, LIKE LIVING ON AN

## OCEANLINER

This is without doubt one of the most unique properties In the East with unsurpassed ocean views from almost every room and perched upon the cliff face of Dover Heights, absolute water front. The modern fittings compliment the breathtaking views featuring:

- + 3 large bedrooms one with ensuite
- + huge open plan living/dining space
- + granite kitchen & dishwasher plus gas
- + marble floors
- + marble bathrooms with spa bath
- + huge balcony/sundeck
- + built in wardrobes
- +