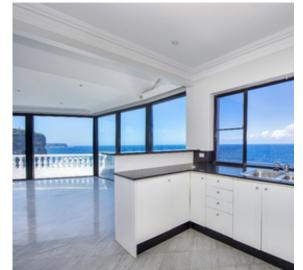

- + 3 large bedrooms one with ensuite
- + huge open plan living/dining space
- + granite kitchen & dishwasher plus gas
- + marble floors
- + marble bathrooms with spa bath
- + huge balcony/sundeck
- + built in wardrobes
- +