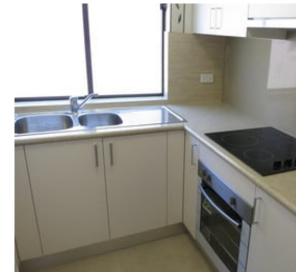

## FULLY FURNISHED ONE BEDROOM OPP ROSE BAY WHARF

PARK IN O'SULLIVAN RD - WALK DOWN THE RIGHT SIDE OF THE INDIAN RESTAURANT IN FRONT - LOOK FOR OUR SIGN!

Set back from the road at the rear of the building this freshly renovated, fully furnished 1 bedroom is spotless top to bottom. With brand new furniture throughout the whole apartment this is a rare find directly across the road from the Rose Bay ferry terminal and next door to cafes and public transport.

- Offering:
- + All new furniture furniture has to remain
- + Washing machine internal
- + Fridge