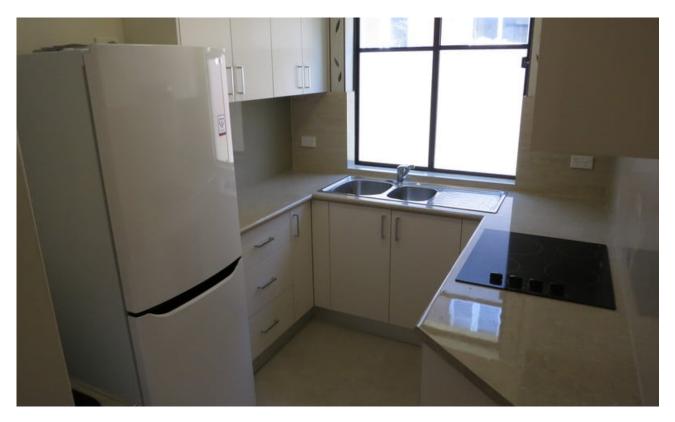

## FULLY FURNISHED ONE BEDROOM OPP ROSE BAY WHARF

PARK IN O'SULLIVAN RD - WALK DOWN THE RIGHT SIDE OF THE INDIAN RESTAURANT IN FRONT - LOOK FOR OUR SIGN!

Set back from the road at the rear of the building this freshly renovated, fully furnished 1 bedroom is spotless top to bottom. With brand new furniture throughout the whole apartment this is a rare find directly across the road from the Rose Bay ferry terminal and next door to cafes and public transport.

- Offering:
- + All new furniture furniture has to remain
- + Washing machine internal
- + Fridge