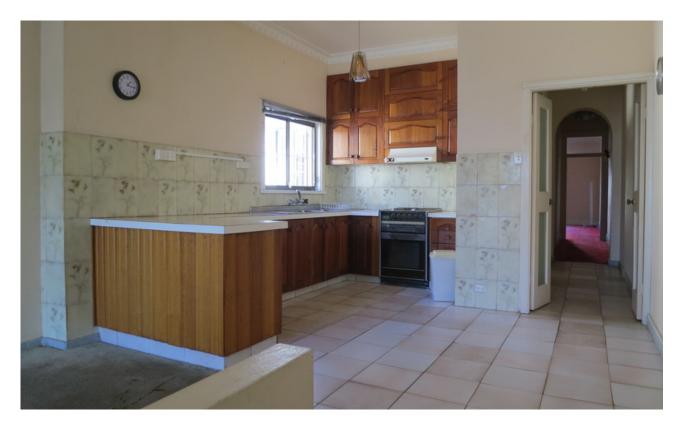

## PRIVATE YARD - PET FRIENDLY - LARGE LEASED **APARTMENT**

LARGE APARTMENT WITH PRIVATE YARD - PET FRIENDLY ENTER VIA BACK LANE FOR ACCESS VIA HIGH STREET

Right downstairs you have access to restaurants, cafes, banking and many speciality shops. Easy access to public transport. Offering a large 2 bedroom first floor apartment with a private backyard. Also:

- + Both bedrooms are large with huge main bedroom
- + Very large lounge/dining room
- + Open

Contact:

Type: Apartment Date Available: 13/06/2017 Leased Date: 10/07/2017 \$2600 Bond:

https://www.wyattrealty.com.au