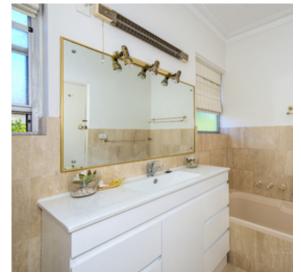

- Offering:
- \* Windows on 4 sides feels like a house
- \* Stunning timber floors
- \* 4 large bedrooms with built in wardrobes
- \* 2 bathrooms bath
- \* Large kitchen with dishwasher & plenty of storage
- \* Huge north-east facing wrap around balcony