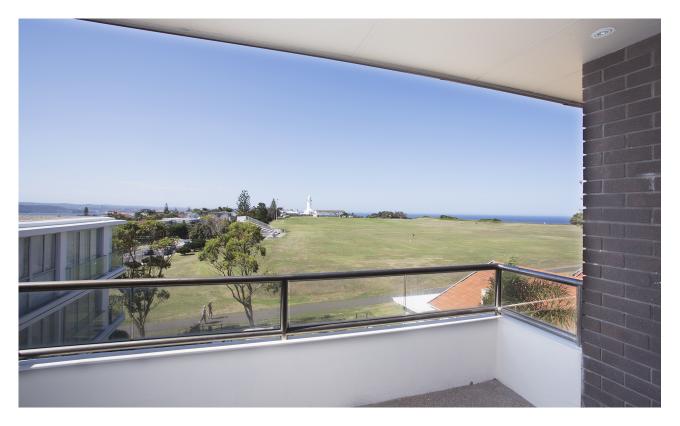

## **OVERLOOKING PARKLAND - SUNNY, QUIET**

With direct access to Christian Parklands from the backyard, enjoying top floor privacy with views to Macquarie Lighthouse and Harbour. Easy access to both Old South Head Road and New South Head Road for your choice of public transport. Also offering:

- \* 2 bedroom with built-in wardrobe
- \* 2 balconies one off the main bedroom
- \* Enjoy relaxing on your balcony overlooking parklands to Macquarie Lighthouse and some Harbour views.
- \* Entrance foyer \* Separate internal laundry
- \* Modern bathroom \*
- \* Large lock up garage with