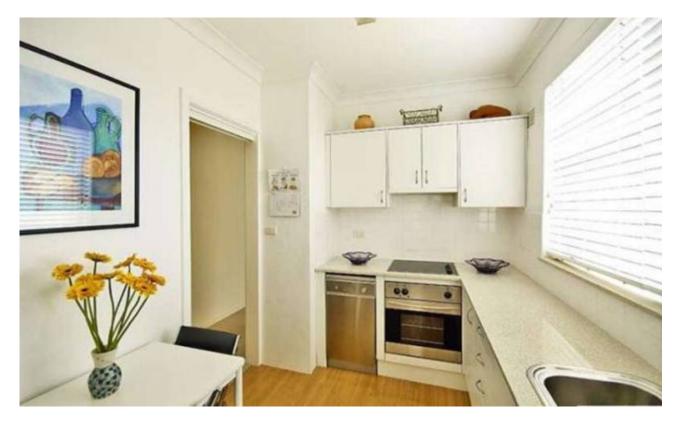

- \* Two bedrooms both with built-in wardrobes
- \* Entrance hall \* Internal laundry
- \* Modern kitchen with ocean views and dishwasher
- \* Modern bathroom with separate shower & bath
- \* North facing balcony great for the afternoon BBQ
- \* Large lock up garage with room for storage