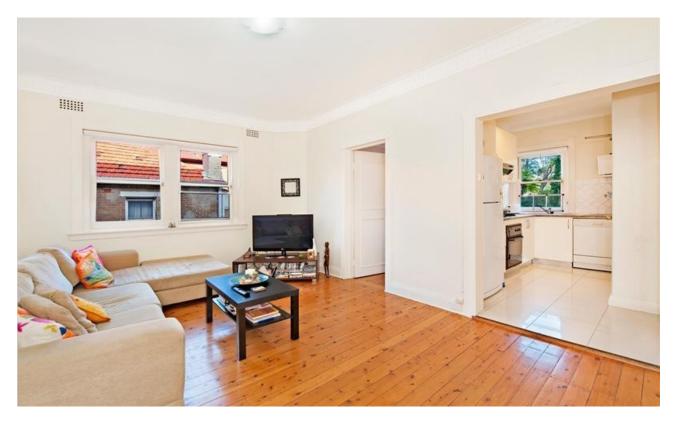

Features include polished timber floors, large sash windows and high ceilings. Intercom access.

The main king sized bedroom is very generous in size complete with mirrored built-in-robes. Also the second bedroom has a mirrored built-in-robe. The third bedroom is a single size room off the living area which could also be used as a study or home office. Tiled full bathroom featuring