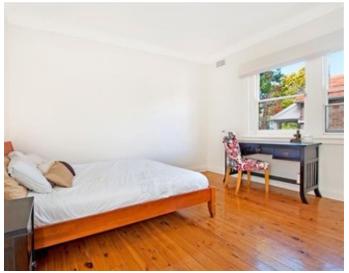

Features include polished timber floors, large sash windows and high ceilings. Intercom access.

The main king sized bedroom is very generous in size complete with mirrored built-in-robes. Also the second bedroom has a mirrored built-in-robe. The third bedroom is a single size room off the living area which could also be used as a study or home office. Tiled full bathroom featuring