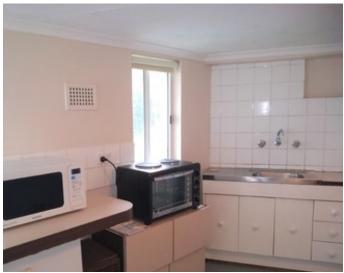

## VIEWS

Located at the top of a hill overlooking Bondi Beach to the Pacific Ocean. This secluded one bedroom apartment is hidden away. Offering:

- $^{\star}$ Bedroom, with wardrobes, entertainment unit shelves.
- \*Kitchen with fridge, new oven, microwave
- \*Modern bathroom with shower, wc and basin
- \*Internal laundry space with tub and linen cupboard
- \*Bookcase, table and chair
- \*Easy Street parking
- \*Suitable for ONE person