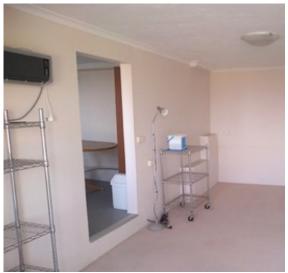

## VIEWS

Located at the top of a hill overlooking Bondi Beach to the Pacific Ocean. This secluded one bedroom apartment is hidden away. Offering:

- $^{\star}$ Bedroom, with wardrobes, entertainment unit shelves.
- \*Kitchen with fridge, new oven, microwave
- \*Modern bathroom with shower, wc and basin
- \*Internal laundry space with tub and linen cupboard
- \*Bookcase, table and chair
- \*Easy Street parking
- \*Suitable for ONE person