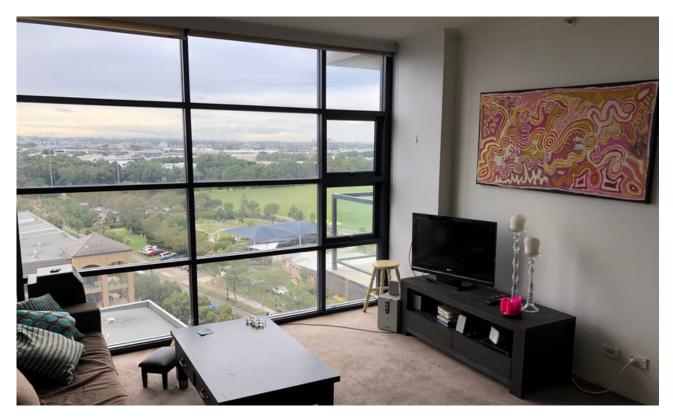

## EXECUTIVE APARTMENT with VERANDA & AMAZING PANORAMIC VIEWS

This fabulous spacious bright apartment is high up in the Zenix luxury apartment complex and it has all the comforts and style that you want. The open plan entertaining area includes a fantastic large enclosed verandah, a large living room as well as a gourmet gas kitchen with dishwasher. The bedroom is a good size with a built in wardrobe and there is a balcony off the bedroom and an internal laundry. Downstairs is a security carpark. The block is Close to trains and buses the Zenix has a tennis court, swimming pool, spa, gymnasium and beautiful gardens.