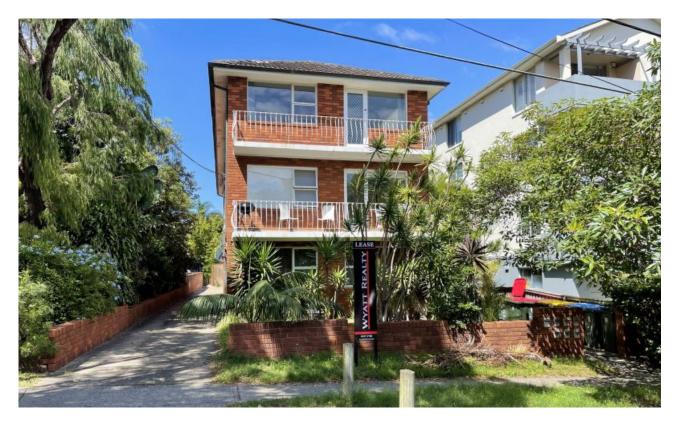

## Rose Bay, NSW 5/31 William Street

Includes: Top floor in a small block of 6 apartments. Windows on three sides allows lots of warming maximum light and sun throughout the apartment. Modern kitchen with lots of bench space & dishwasher. Beautiful modern bathroom with separate shower. Balcony with leafy views and lock up garage. Lay in bed on a winters afternoon and soak up the sun!