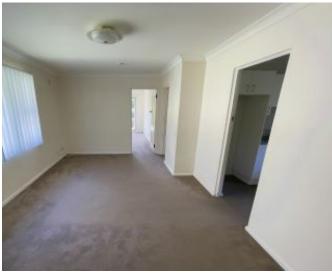

Includes: Top floor in a small block of 6 apartments. Windows on three sides allows lots of warming maximum light and sun throughout the apartment. Modern kitchen with lots of bench space & dishwasher. Beautiful modern bathroom with separate shower. Balcony with leafy views and lock up garage. Lay in bed on a winters afternoon and soak up the sun!