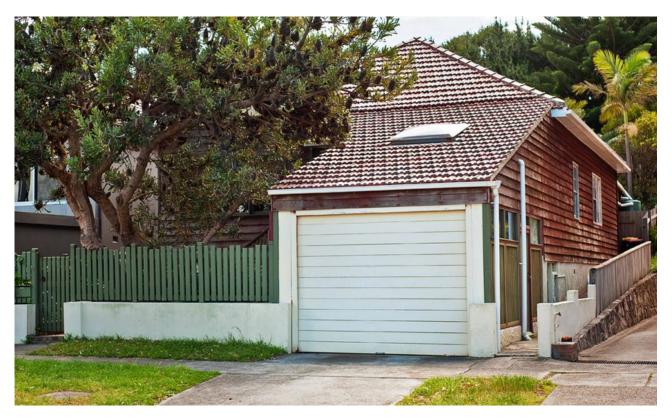

## Vaucluse, NSW 10 Tower Street

### LOCATED IN A QUIET, TREE-LINED STREET

Nestled in a quiet residential street and only a short distance to Christison Park, Clarke Reserve and magnificant coastal walks. Land frontage 10.67m x length 45.72m