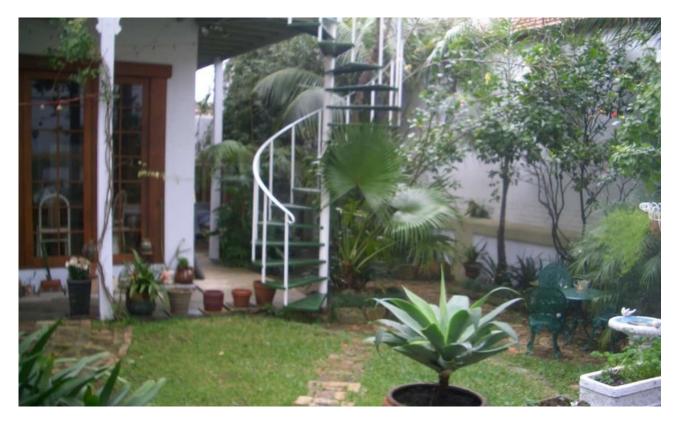

Free Wi-Fi between 6:30am and midnight.Unit above main house in a garden setting.Fully Furnished

Features include:

- Two bedrooms with Queen size beds
- Gas cooking facilities with fridge
- Good size Bathroom
- TV/DVD in each bedroom
- Laundry on premises
- Spiral staircase to gain access up to the entrance of the unit
- Communal