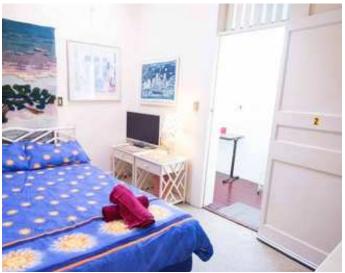

Free Wi-Fi between 6:30am and midnight.Unit above main house in a garden setting.Fully Furnished

Features include:

- Two bedrooms with Queen size beds
- Gas cooking facilities with fridge
- Good size Bathroom
- TV/DVD in each bedroom
- Laundry on premises
- Spiral staircase to gain access up to the entrance of the unit
- Communal