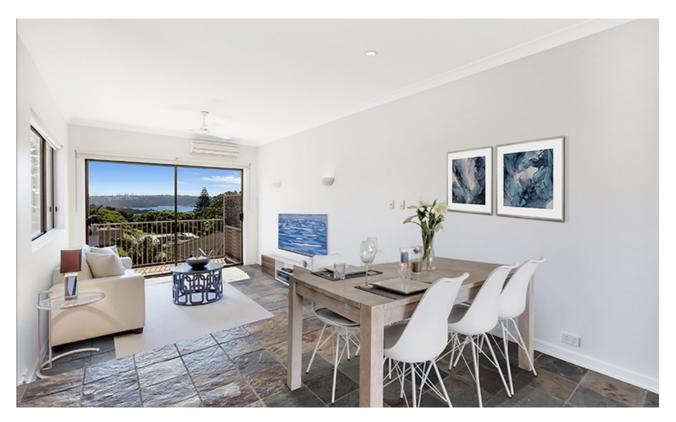

## OVERSIZED TWO BEDROOM APARTMENT WITH HARBOUR VIEWS

INDIVIDUAL APPOINTMENTS WELCOME THROUGHOUT THE HOLIDAYS

An enormous top floor apartment with separate private entrance occupying the entire top floor with fabulous harbour views, boasting open plan layout and sunken living area leading to balcony. This naturally bright apartment comprises a SMEG kitchen with gas cooking & dishwasher, granite benchtop, bathroom, internal