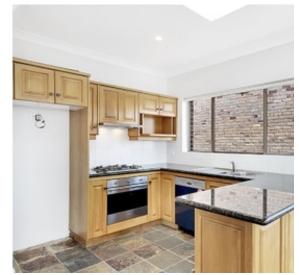

## OVERSIZED TWO BEDROOM APARTMENT WITH HARBOUR VIEWS

INDIVIDUAL APPOINTMENTS WELCOME THROUGHOUT THE HOLIDAYS

An enormous top floor apartment with separate private entrance occupying the entire top floor with fabulous harbour views, boasting open plan layout and sunken living area leading to balcony. This naturally bright apartment comprises a SMEG kitchen with gas cooking & dishwasher, granite benchtop, bathroom, internal