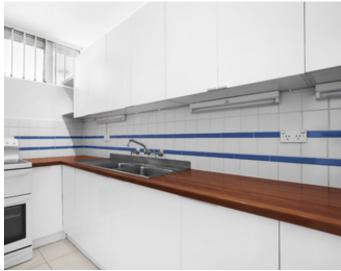

## UNINTERRUPTED OCEAN VIEWS - WATCH THE LEASED WHALES GO BY

Mesmerising unobstructed views over the ocean create a breathtaking backdrop to this absolute oceanfront apartment in the iconic Harry Seidler designed Vaucluse Waters. This east facing apartment is immersed in 180-degree views that stretch across the endless Tasman Sea and spectacular sandstone cliffs. Wall to wall windows create the sensation of floating over the ocean and the sounds of the sea creating a soul-soothing oasis of calm. This is a place where nature shines in all her glory with direct access to the Diamond Bay Cliff Walk which skirts along the coast to the historic