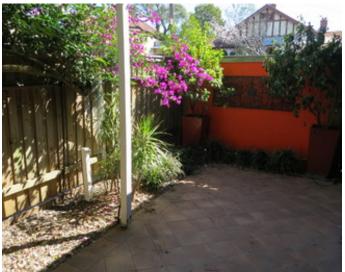

## Offering:

- + Private fenced rear garden courtyard with leafy outlook
- + Large parking space
- + Large lounge/dining room
- + polished timber floors
- + Ornate ceilings
- + Main bedroom with large built in
- + Bathroom with bath & shower
- + Gas cooking
- + Internal laundry