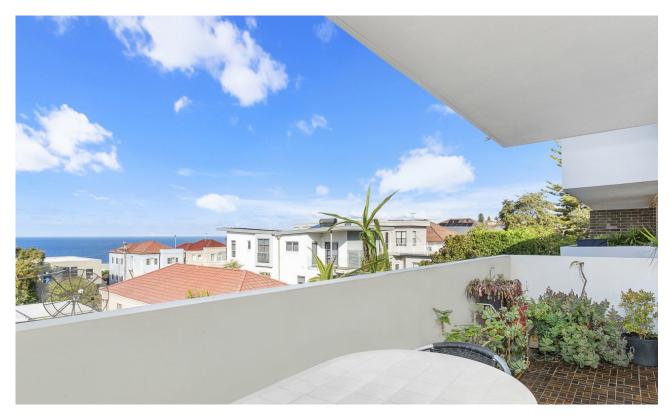

#### **APARTMENT**

East facing second floor apartment with nearby coastal walks and parks. Easy walk to both Rose Bay North & Vaucluse Shopping Centres. Bus transport nearby. Also offering:

\* 2 bedrooms \* Lounge room opening directly onto the balcony \* Good sized balcony where you can enjoy the morning sun and cool afternoon breezes. \* Internal laundry \* Bathroom with separate bath and shower \* Lock up garage with room for storage \* Block of only 15 apartments. \* Total area 99.3 sqm Internal 82.01 sqm LUG 17.2 sq m.