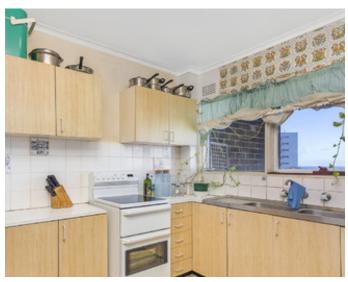

#### **APARTMENT**

East facing second floor apartment with nearby coastal walks and parks. Easy walk to both Rose Bay North & Vaucluse Shopping Centres. Bus transport nearby. Also offering:

\* 2 bedrooms \* Lounge room opening directly onto the balcony \* Good sized balcony where you can enjoy the morning sun and cool afternoon breezes. \* Internal laundry \* Bathroom with separate bath and shower \* Lock up garage with room for storage \* Block of only 15 apartments. \* Total area 99.3 sqm Internal 82.01 sqm LUG 17.2 sq m.