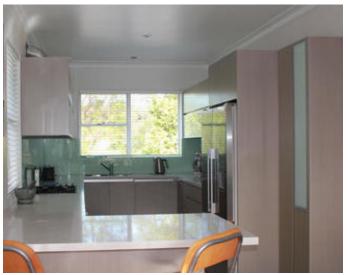

• large designer open plan kitchen with Caesarstone benchtop gas cooktop & European appliances

• reverse cycle airconditioning throughout

• built-in wardrobes & plenty of storage

• security alarm

• modern bathrooms - main with full size bath and separate shower