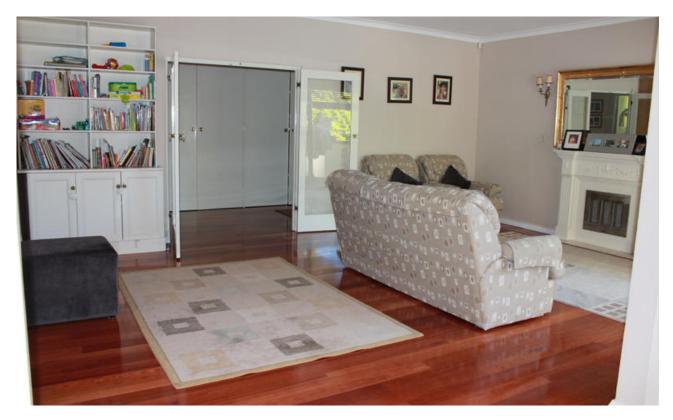

## PREMIUM LARGE MODERN EXECUTIVE APARTMENT

This large quiet sun-filled unfurnished apartment has been totally renovated to the highest "as new" standards and features

• 3 large bedrooms

• 2 balconies

• beautiful polished timber floors

• large designer open plan kitchen with Caesarstone benchtop gas cooktop & European appliances

• reverse cycle airconditioning throughout

• built-in wardrobes & plenty of storage

• security alarm

• modern bathrooms - main with full size bath and separate shower