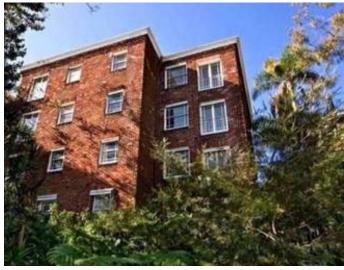

## NESTLED ON THE HARBOURSIDE EDGE

Large totally renovated one bedroom plus sunroom. Ground floor apartment. Separate dining space or entrance hall. Beautiful polished wood floors. High ceilings. Brand new kitchen and bathroom. Gas connected. Loverley art deco building.