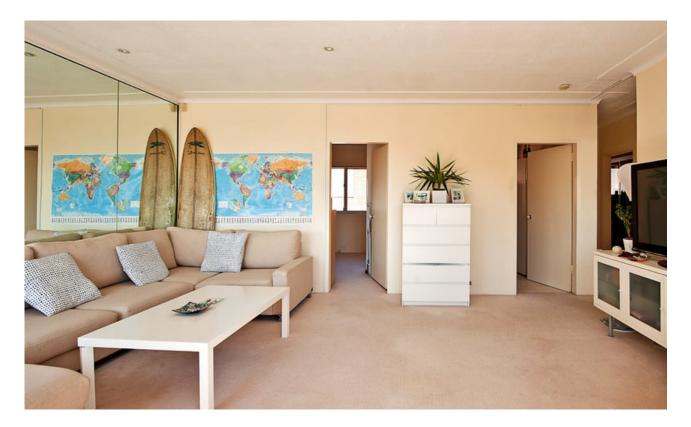

## (UNDER OFFER)

Beautiful parklands and coastal walks are just a short stroll away! Lots of light and views to the Pacific Ocean. Offering:-

- + Sunny, top floor two bedroom apartment
- + Both bedrooms with built-in wardrobe
- + East facing balcony with extensive views
- + Modern bathroom with laundry facilities
- + Separate w.c.
- + Undercover parking
- + Security building
- + Size 64.5 sq m total. Internal 67.8 sq m.