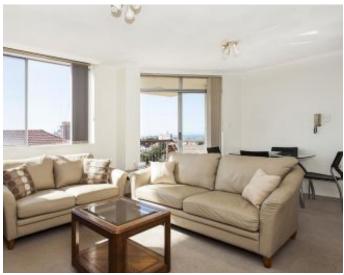

## SUN DRENCHED APARTMENT WITH OCEAN VIEWS

Bathed in sunlight this spacious 2 bedroom apartment boasts sweeping district and ocean views to Bondi Beach. Offering a combined living/dining area, which opens onto the North facing balcony, capturing warmth from sunrise to sunset. In close proximity to the local café scene and public transport to Bondi Junction and Bondi Beach this apartment has it all. Additional features:

- 2 large bedrooms and built in wardrobe
- Internal size 83.5 square metres
- Renovated bathroom with separate bath
- Internal laundry and two balconies
- Off street car space and lift access
- Open plan living/dining with Northern aspect Wyatt