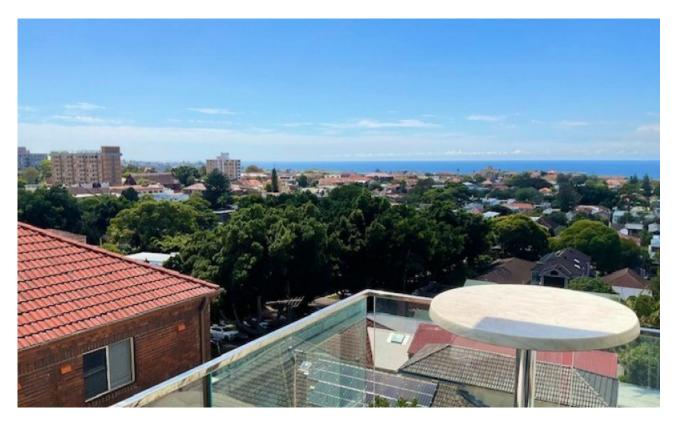

## SUN DRENCHED APARTMENT WITH OCEAN VIEWS

Bathed in sunlight this spacious 2 bedroom apartment boasts sweeping district and ocean views to Bondi Beach. Offering a combined living/dining area, which opens onto the North facing balcony, capturing warmth from sunrise to sunset. In close proximity to the local café scene and public transport to Bondi Junction and Bondi Beach this apartment has it all. Additional features:

- 2 large bedrooms and built in wardrobe
- Internal size 83.5 square metres
- Renovated bathroom with separate bath
- Internal laundry and two balconies
- Off street car space and lift access
- Open plan living/dining with Northern aspect Wyatt