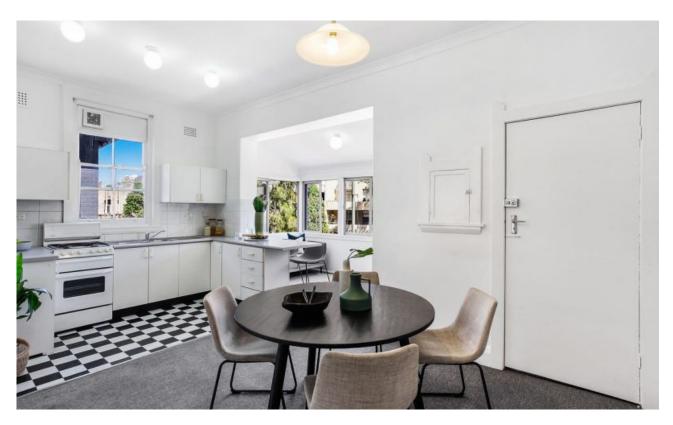

Features Include:

- Three large bedrooms Two with built-in wardrobes
- Bathroom with separate bathtub and shower
- Open plan kitchen