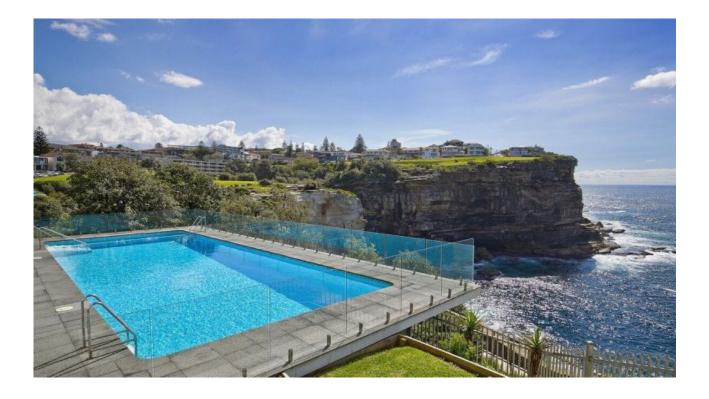

## APARTMENT STUNNING BEDROOM 2 SPECTACULAR OCEAN VIEWS HOLDING DEPOSIT RECEIVED

Bathed in sunlight this spectacular cliff top apartment is the perfect home. Capturing uninterrupted view across the Pacific Ocean and Diamond Bay from almost every room, plus spectacular district views from the kitchen.Relax by the pool on the ocean's edge or stroll along the coastal boardwalk to historic Watsons Bay village.