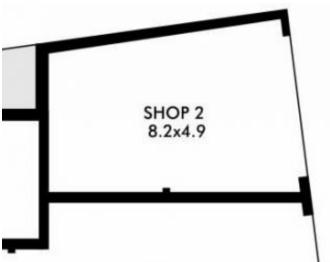

SHOP 1

61m2

- Glass frontage for maximum exposure and natural light
- East-facing shop is bathed in natural light
- Tiled floors and modern downlights