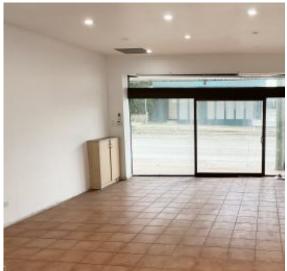

SHOP 1

61m2

- Glass frontage for maximum exposure and natural light
- East-facing shop is bathed in natural light
- Tiled floors and modern downlights