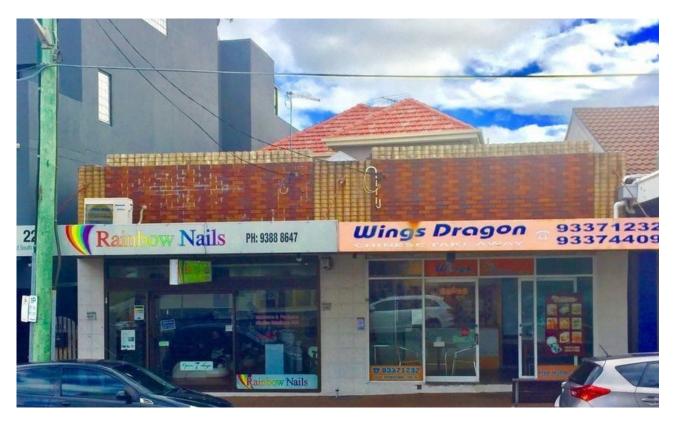

## Vaucluse, NSW 22-24 Old South Head Road

## **EXCITING RETAIL OPPORTUNITY**

CHOICE OF TWO

Wyatt Realty are pleased to offer for lease this Restuarant/Retail opportunity located at 22-24 Old South Head Road.

Located in the heart of the busy Vaucluse neighbourhood strip and ideally placed among established retailers, cafe's and restaurants, public transport at your shop front and surrounded by a growing residential population.